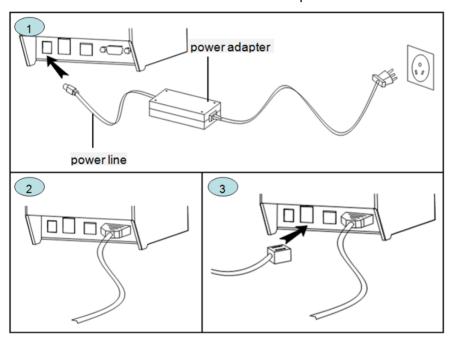

#### Printer connection:

- 1 connect the power adapter cable to the printer power supply interface.
  - 2 connect the data cable to the printer's interface.
  - 3 the cashier drawer cable connected with printer interface.