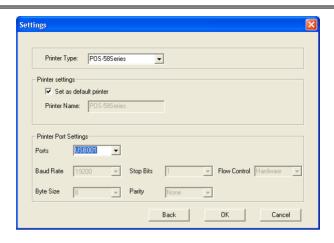

se port direct drive mode, you need to use the print command set to control the printer's printing, 58MM series thermal printer has been integrated within the ESC/POS instruction set.

2. Install driver in windows system

To install the driver in CD in windows, you only need to call the driver in the program to achieved print. In this way, in fact there is a Windows driver to turn the character into a graphic dot matrix way to print.

Windows driver installation steps and instructions:

(1) Double click the driver setup



, click "ok"



(2) Click the "next step"



(3) Select "I accept this Agreement", click "next"



(4) Click "install"



(5) Setup software will automatically identify the version of the Windows system, click "Next "



(6) Select the corresponding port and click "OK"



## Click "finish" to complete the driver installation



#### Printer Repair and maintenance:

1. printer external and warehouse cleaning: please use a wet cloth gently wipe the printer surface and internal paper warehouse.

- 2. Printer core clean: printer core must be clean on time, especially the quality of printing is decline, cleaning methods are as follows: put cotton dipped in anhydrous alcohol and gently wipe the printer core ceramic parts as shown in the picture below until clean enough.
- 3. If find water inside printer, please immediately disconnect the printer power, and dry the printer naturally.

# Failure Analysis:

| Failure phenomenon      | Failure cause               | Solution                            |
|-------------------------|-----------------------------|------