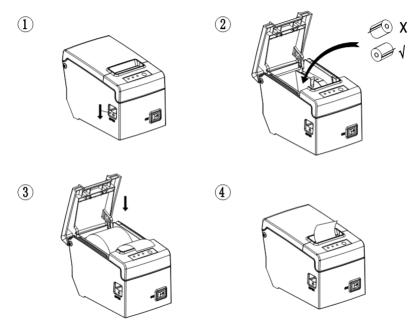

# Install the print paper

58MM series thermal printer using 58MM thermal paper, using easy paper structure, convenient to install paper.

1. Pressing down the cover open button, open the printer cover.

- 2. Put thermal print paper in the paper holder according to the pic below.
  - 3. Pull a little paper out of the warehouse.
  - 4. tear excess printing paper.

Note: take care of the roll direction, if reverse direction, the content won't be print out.