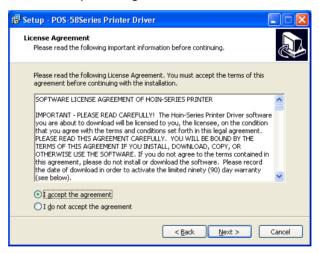

Windows driver installation steps and instructions:

(1) Double click the driver setup

, click "ok"

(2) Click the "next step"

(3) Select "I accept this Agreement", click "next"

(4) Click "install"

(5) Setup software will automatically identify the version of the Windows system, click "Next "