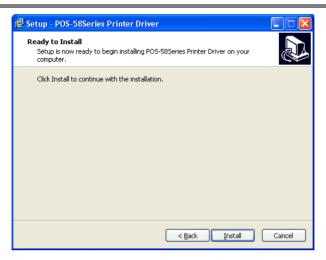

Windows driver installation steps and instructions:

(1) Double click the driver setup

, click "ok"

(2) Click the "next step"

(3) Select "I accept this Agreement", click "next"

(4) Click "install"

(5) Setup software will automatically identify the version of the Windows system, click "Next "