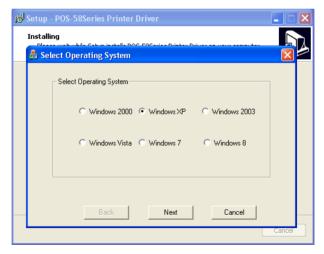

Windows driver installation steps and instructions:

(1) Double click the driver setup

, click "ok"

(2) Click the "next step"

(3) Select "I accept this Agreement", click "next"

(4) Click "install"

(5) Setup software will automatically identify the version of the Windows system, click "Next "